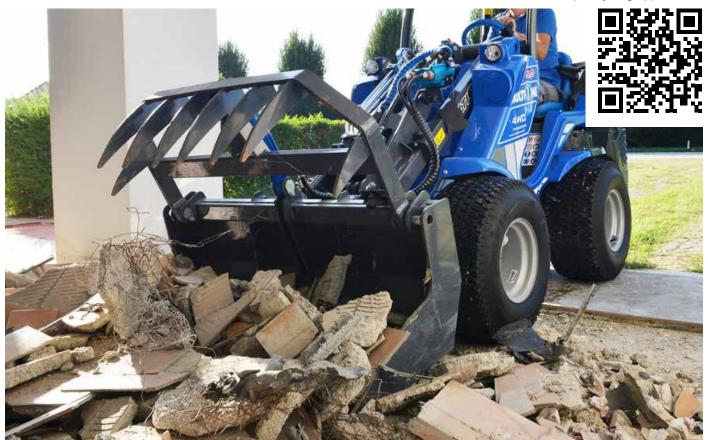

## **FEATURES & BENEFITS**

- Versatile bucket for handling of loose materials
- Heavy duty construction
- Easily controlled hydraulic grapple

Grapple bucket combines a normal bucket and a grapple and is therefore suitable for a multitude of jobs.

This bucket is ideally designed to dig and grab difficult material. Heavy duty steel bucket design, combined with the center mounted hydraulic cylinder and efficiently designed grapple teeth, enable this bucket to do multiple jobs, from loading and grading loose soils and materials, to grabbing and loading awkward materials. It can be used for transporting and loading of branches, wood chips, compost, straw, manure, construction waste etc. It can also be used as a normal bucket with the grapple in the upright position.