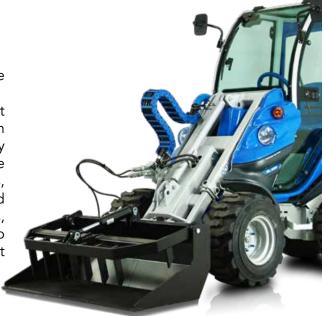

## **FEATURES & BENEFITS**

- Versatile bucket for handling of loose materials
- Heavy duty construction
- Easily controlled hydraulic grapple

Grapple bucket combines a normal bucket and a grapple and is therefore suitable for a multitude of jobs.

This bucket is ideally designed to dig and grab difficult material. Heavy duty steel bucket design, combined with the center mounted hydraulic cylinder and efficiently designed grapple teeth, enable this bucket to do multiple jobs, from loading and grading loose soils and materials, to grabbing and loading awkward materials. It can be used for transporting and loading of branches, wood chips, compost, straw, manure, construction waste etc. It can also be used as a normal bucket with the grapple in the upright position.