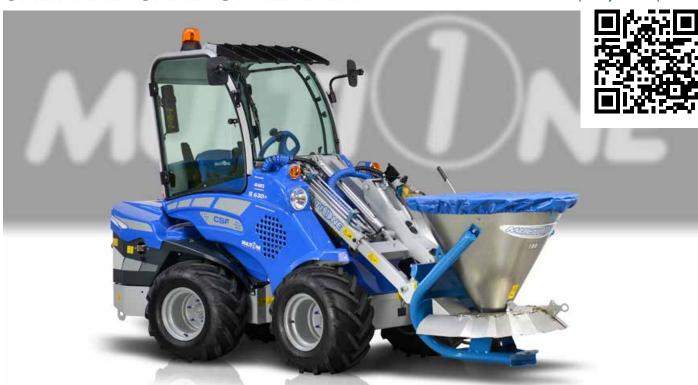

## SALT AND SAND SPREADER

http://tiny.cc/saltspreader

## **FEATURES & BENEFITS**

- Fast and reliable attachment
- Rubber cover included
- 180° spread angle
- Available as either an attachment plate mount or as a towed unit.
- Multi sector limiter available for more precise spreading
- The attachment plate mounted unit has a hydraulically powered spinner
- The tow behind units spinner plate is powered by an axle mounted planetary gear

This unit is an ideal winter time tool to spread ice control products on parking lots and pedestrian areas. The towed version, combined with a snow blade or a snow turbine, allows to clear snow and spread anti-ice products simultaneously. Can also be used in the warmer months to spread seed and fertilizer.

The discharge pattern is easily set with a lever adjusted professional spread limiter.

| Model                       | Volume                     | Max load (1)     | Max Spreading<br>Width Granular | Max Spreading<br>Width Crystalline | Weight          | Code    |
|-----------------------------|----------------------------|------------------|---------------------------------|------------------------------------|-----------------|---------|
| Towed centrifugal (2)       | 200 I (7 ft <sup>3</sup> ) | 200 kg (441 lbs) | 12 – 14 m (39 – 46 ft)          | 6 – 7 m (20 – 23 ft)               | 80 kg (176 lbs) | C890186 |
| Centrifugal stainless steel | 200 I (7 ft <sup>3</sup> ) | 200 kg (441 lbs) | 12 – 14 m (39 – 46 ft)          | 6 – 7 m (20 – 23 ft)               | 54 kg (119 lbs) | C890185 |