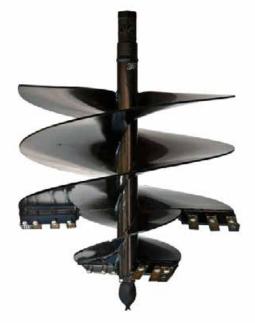

The cutting heads are equipped with replaceable teeth.

| Model                                                                               |     |     |     |     |     | Max Torque |        | Diameter         |     | Weight           |      | Code         |            |
|-------------------------------------------------------------------------------------|-----|-----|-----|-----|-----|------------|--------|------------------|-----|------------------|------|--------------|------------|
| Power auger for tree plating, drive unit, auger T3<br>(C890811 or C890812 required) |     |     |     |     |     | 400 kgm    |        | /                |     | 150 kg (331 lbs) |      | C89          | 0832       |
| Cutting head 80                                                                     |     |     |     |     |     |            |        | 80 cm (31.5 in)  |     | /                |      | C890811      |            |
| Cutting head 100                                                                    |     |     |     |     |     |            |        | 100 cm (39.4 in) |     | /                |      | C890812      |            |
| Compatibility                                                                       | 1.1 | 2.3 | 4.2 | 5.2 | 5.3 | 6.3        | 7.2    | 2 8.4            | 8.5 | 11.6             | 11.9 | EZ5          | EZ7<br>EZ8 |
|                                                                                     |     |     |     |     |     |            |        |                  |     |                  |      |              |            |
|                                                                                     |     |     |     |     |     | Very co    | mpatib | le Compa         |     | itible No        |      | t compatible |            |
| $\sqrt{1}$                                                                          |     |     | 5   |     |     |            |        |                  |     |                  |      |              |            |