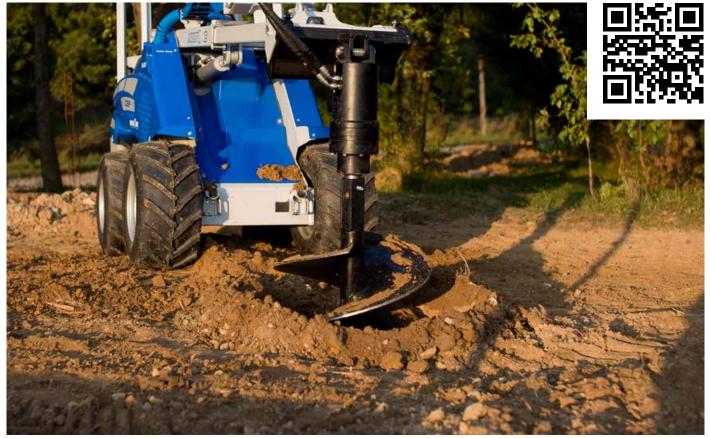

## **FEATURES & BENEFITS**

- Specifically designed to transplant trees
- Two cutting head available

The powerful hydraulic auger is available with two cutting head diameters, specifically designed for tree planting. The special cutting head creates the hole without compacting the internal hole surface, allowing the tree to easily take root. It's the ideal attachment for work in nurseries, for the landscaping and for reforestation works.