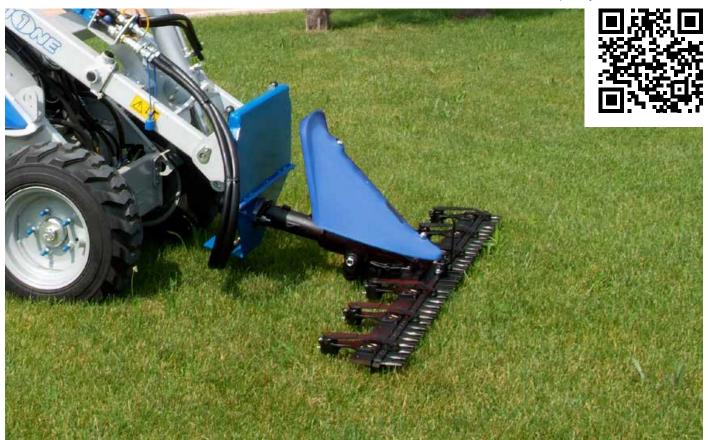

## **FEATURES & BENEFITS**

- Robust and economical long hay cutter
- Compact dimensions
- Cost effective
- Fast

165

The MultiOne hydraulically powered sickle bar mower has been designed to quickly and effectively cut long grasses and hay on fields, meadows, and road banks.

Thanks to its small size it is easily transportable and can be used in hard-to-reach areas.

It is equipped with two blades, one fixed and one mobile. The sickle bar mower is ideal for cutting these grasses which can be harvested in a secondary process.

It is equipped with two adjustable skids to set the cutting height.

Note: suggested floating boom valve on machine.

Compatible

Not compatible

| Model         |     |     |     |     |     | Width          |     |     | Weight          |      |      | Code    |            |  |
|---------------|-----|-----|-----|-----|-----|----------------|-----|-----|-----------------|------|------|---------|------------|--|
| 145           |     |     |     |     |     | 145 cm (57 in) |     |     | 83 kg (183 lbs) |      |      | C890653 |            |  |
| 165           |     |     |     |     |     | 165 cm (65 in) |     |     | 93 kg (205 lbs) |      |      | C890654 |            |  |
| Compatibility | 1.1 | 2.3 | 4.2 | 5.2 | 5.3 | 6.3            | 7.2 | 8.4 | 8.5             | 11.6 | 11.9 | EZ5     | EZ7<br>EZ8 |  |
| Model         |     |     |     |     |     |                |     |     |                 |      |      |         |            |  |
| 145           |     |     |     |     |     |                |     |     |                 |      |      |         |            |  |