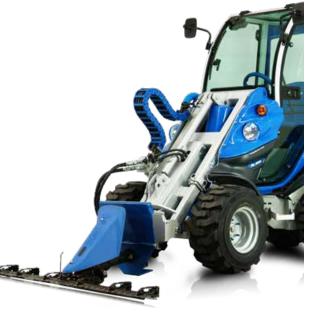

## **FEATURES & BENEFITS**

- Robust and economical long hay cutter
- Compact dimensions
- Cost effective
- Fast

165

The MultiOne hydraulically powered sickle bar mower has been designed to quickly and effectively cut long grasses and hay on fields, meadows, and road banks.

Thanks to its small size it is easily transportable and can be used in hard-to-reach areas.

It is equipped with two blades, one fixed and one mobile. The sickle bar mower is ideal for cutting these grasses which can be harvested in a secondary process.

It is equipped with two adjustable skids to set the cutting height.

Note: suggested floating boom valve on machine.

Compatible

Not compatible

| Model         |     |     |     |     |     | Width          |     |     | Weight          |      |      | Code    |            |  |
|---------------|-----|-----|-----|-----|-----|----------------|-----|-----|-----------------|------|------|---------|------------|--|
| 145           |     |     |     |     |     | 145 cm (57 in) |     |     | 83 kg (183 lbs) |      |      | C890653 |            |  |
| 165           |     |     |     |     |     | 165 cm (65 in) |     |     | 93 kg (205 lbs) |      |      | C890654 |            |  |
| Compatibility | 1.1 | 2.3 | 4.2 | 5.2 | 5.3 | 6.3            | 7.2 | 8.4 | 8.5             | 11.6 | 11.9 | EZ5     | EZ7<br>EZ8 |  |
| Model         |     |     |     |     |     |                |     |     |                 |      |      |         |            |  |
| 145           |     |     |     |     |     |                |     |     |                 |      |      |         |            |  |