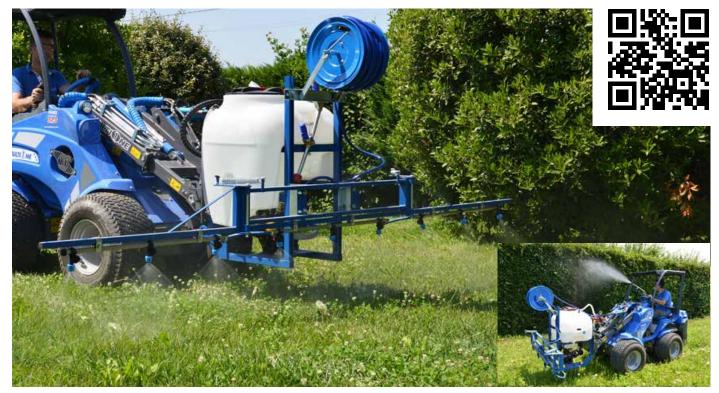

## **FEATURES & BENEFITS**

- Fast application for large areas
- Flow and pressure adjustable
- Foldable spray bar
- Equipped with a hand held spray wand with a 50 m (165 ft) hose

The hydraulically powered MultiOne sprayer is the proper attachment for the fast and efficient application of landscaping chemicals. **NOTE: MultiOne recommends that the operator wear the appropriate personal protection equipment when handling and applying landscaping chemicals.** 

The foldable 4,5 m (14.75 ft) wide spray bar, combined with the 120 l (31.7 US gal) tank allow for fast coverage of large areas. Spray nozzles are replaceable and adjustable to assure the proper material application, making this system ideal for landscape and grass area maintenance.

This unit comes standard with a 50 m (165 ft) hose reel with an application wand and nozzle. It is also possible to reach the most inaccessible places, such as the tree tops. System pressure and flow are adjustable to meet application requirements. There are an filter and a small separate water tank with a tap useful to wash the hands.