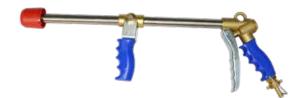

## **FEATURES & BENEFITS**

- Fast application for large areas
- Flow and pressure adjustable
- Foldable spray bar
- Equipped with a hand held spray wand with a 50 m (165 ft) hose

The hydraulically powered MultiOne sprayer is the proper attachment for the fast and efficient application of landscaping chemicals. **NOTE: MultiOne recommends that the operator wear the appropriate personal protection equipment when handling and applying landscaping chemicals.** 

This unit comes standard with a 50 m (165 ft) hose reel with an application wand and nozzle. It is also possible to reach the most inaccessible places, such as the tree tops. System pressure and flow are adjustable to meet application requirements. There are an filter and a small separate water tank with a tap useful to wash the hands.