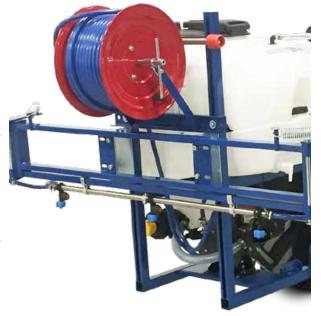

The foldable 4,5 m (14.75 ft) wide spray bar, combined with the 120 l (31.7 US gal) tank allow for fast coverage of large areas. Spray nozzles are replaceable and adjustable to assure the proper material application, making this system ideal for landscape and grass area maintenance.

This unit comes standard with a 50 m (165 ft) hose reel with an application wand and nozzle. It is also possible to reach the most inaccessible places, such as the tree tops. System pressure and flow are adjustable to meet application requirements. There are an filter and a small separate water tank with a tap useful to wash the hands.