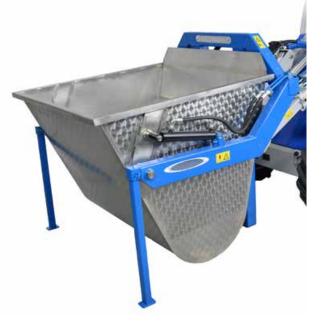

## **FEATURES & BENEFITS**

- High capacity
- For fruit and vegetables
- Hydraulic dumping

The MultiOne stainless steel tipping dumper is designed for grape, fruit, and vegetable transportation. Two hydraulic cylinders tip the container for unloading into trucks or boxes. Using the MultiOne's boom, the tipping dumper can reach almost any dumping position. The tipping dumper is also equipped with mechanical support legs which lift the dumper off the ground for storage.