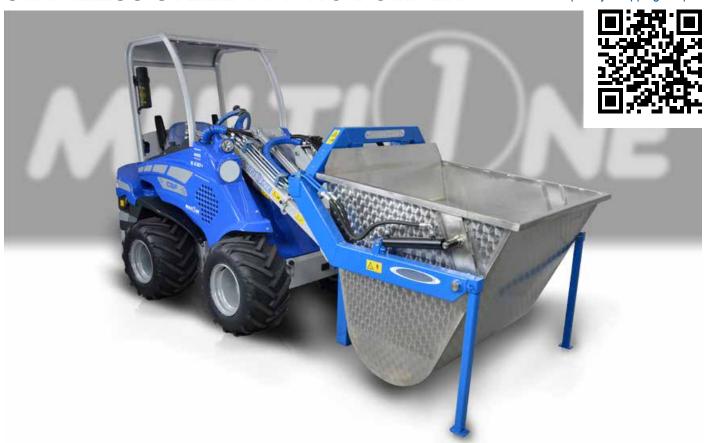

## STAINLESS STEEL TIPPING DUMPER

http://tiny.cc/tippingdumper

## **FEATURES & BENEFITS**

- High capacity
- For fruit and vegetables
- Hydraulic dumping

The MultiOne stainless steel tipping dumper is designed for grape, fruit, and vegetable transportation. Two hydraulic cylinders tip the container for unloading into trucks or boxes. Using the MultiOne's boom, the tipping dumper can reach almost any dumping position. The tipping dumper is also equipped with mechanical support legs which lift the dumper off the ground for storage.

Compatible

Not compatible

| Model                                          | Max Load*        | Width            | Weight           | Code    |  |  |  |  |  |  |
|------------------------------------------------|------------------|------------------|------------------|---------|--|--|--|--|--|--|
| Stainless steel Tipping Dumper                 | 400 kg (882 lbs) | 120 cm (47,3 in) | 180 kg (397 lbs) | C890430 |  |  |  |  |  |  |
| (*) verify the lifting capacity of the machine |                  |                  |                  |         |  |  |  |  |  |  |
|                                                |                  |                  | t t t            | 1 1     |  |  |  |  |  |  |