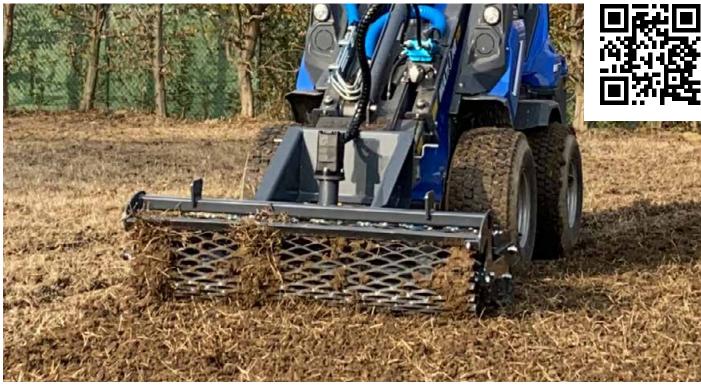

## **FEATURES & BENEFITS**

- Professional, efficient rotary harrow for topsoil levelling
- Top grade finish with just one pass
- Can be equipped with seeding unit ready lawn surface in a single pass

MultiOne power harrow is an excellent leveler for lawn beds, yards, gardens etc. – for places where the ground needs to be perfectly levelled. It harrows only the topsoil and gives a very nice finish for sowing. Working depth is adjusted with the rear field roller which levels the seeding bed during operation. With the optional seeding unit you are able to make a ready lawn surface on one pass.

Power harrow is most commonly used for lighter topsoil levelling.

Note: suggested floating boom valve on machine.

| Model                                             | Working Width    |     |     | Worki               | ing Dep | oth             | Blades |     | Weight           |      | Code           |         |            |
|---------------------------------------------------|------------------|-----|-----|---------------------|---------|-----------------|--------|-----|------------------|------|----------------|---------|------------|
| 110 w/roller                                      | 110 cm (43.3 in) |     |     | 0 - 18 cm (0- 7 in) |         |                 | 10     |     | 211 kg (465 lbs) |      | C890520        |         |            |
| 130 w/roller                                      | 130 cm (51.2 in) |     |     | 0 - 18 cm (0- 7 in) |         |                 | 12     |     | 226 kg (498 lbs) |      | C890521        |         |            |
| 150 w/roller                                      | 150 cm (59 in)   |     |     | 0 - 18 cm (0- 7 in) |         |                 | 14     |     | 248 kg (547 lbs) |      | C890522        |         |            |
| Options                                           |                  |     |     |                     |         |                 |        |     |                  |      | , i            |         |            |
| Seeding unit for power harrow 110 70 kg (154 lbs) |                  |     |     |                     |         |                 |        |     |                  |      |                | C890526 |            |
| Seeding unit for power harrow 130 76 kg (167 lbs) |                  |     |     |                     |         |                 |        |     |                  |      |                | C890527 |            |
| Seeding unit for power harrow 150                 |                  |     |     |                     |         |                 |        |     | 90 kg (198 lbs)  |      | C890528        |         |            |
| Compatibility                                     | 1.1              | 2.3 | 4.2 | 5.2                 | 5.3     | 6.3             | 7.2    | 8.4 | 8.5              | 11.6 | 11.9           | EZ5     | EZ7<br>EZ8 |
| Model                                             |                  |     |     |                     |         |                 |        |     |                  |      |                |         |            |
| 110 w/roller                                      |                  |     |     |                     |         |                 |        |     |                  |      |                |         |            |
| 130 w/roller                                      |                  |     |     |                     |         |                 |        |     |                  |      |                |         |            |
| 150 w/roller                                      |                  |     |     |                     |         |                 |        |     |                  |      |                |         |            |
|                                                   |                  |     |     |                     |         | Very compatible |        |     | Compatible       |      | Not compatible |         |            |
| $\Lambda $                                        | INU,             |     | 2   |                     |         |                 |        |     |                  |      |                |         |            |