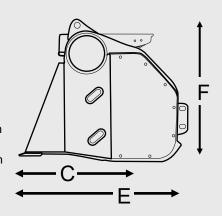

### **Dimensions**

**A** 430 mm 17 inch **B** 1500 mm 59 inch

C 500 mm 20 inch D 1870 mm 74 inch

 $\hbox{\bf E} \ 760 \ \hbox{mm} \ \ 30 \hbox{inch} \quad \hbox{\bf F} \ \ 640 \ \ \hbox{mm} \ \ 25 \ \hbox{inch}$ 