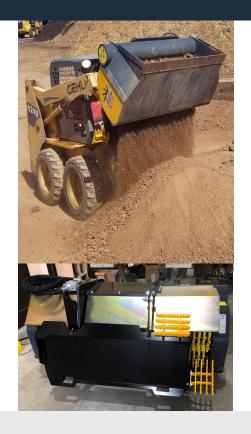

True compact screening

Low maintenance bucket

Poly stars which screen without crushing Large screening area to maximise output Non Stick Stainless Steel Floor as standard

## Fast efficient screening systems