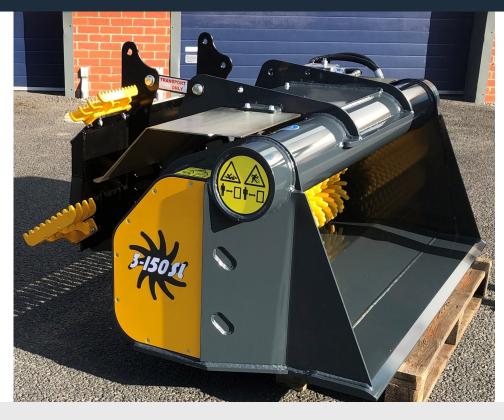

# Gyru-Star 3-150SL

True compact screening

Low maintenance bucket

Poly stars which screen without crushing Large screening area to maximise output Non Stick Stainless Steel Floor as standard